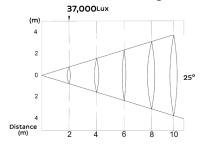

**SOURCE** Light source: 54x3 watts Warm White

LED life expectancy: 50,000 Hrs Peak Intensity: 146726cd (12°)

**OPTICAL** Optics: 12° (5°, 25°, 45°)

SYSTEM Light output: 37,000 Lux @2m @ 25°

**CONTROL &** Control Protocols: DMX **PROGRAMMING** DMX control channels: 0-100%

PHYSICAL Dimensions: 354x283x450mm

Net Weight: 11 kg Color: Black / Off White Housing: Die-cast aluminum

IP Rating: 66

Operation temperature: - 40°C~45°C (operating) /

- 20°C~45°C (startup)

**Luminous Diagram** 