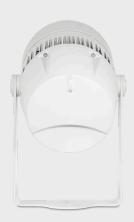

WHOPER 154–W is a 54x3 watts Warm White high power LED Exterior wash. It has an attractive and durable die–casting aluminum housing, built–in power supply and driver, and an independent heat dissipation system. It is equipped with adjustable glare shield, able to create an unparalleled lighting effect for the monuments, buildings, bridges and other architectural projects.

PHYSICAL Dimensions: 354x283x450mm

Net Weight: 11 kg Color: Black / Off White Housing: Die-cast aluminum

IP Rating: 66

Operation temperature: - 40°C~45°C (operating) /

- 20°C~45°C (startup)

**Luminous Diagram** 