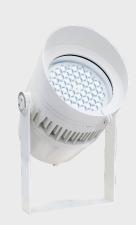

WHOPER 154–W is a 54x3 watts Warm White high power LED Exterior wash. It has an attractive and durable die–casting aluminum housing, built–in power supply and driver, and an independent heat dissipation system. It is equipped with adjustable glare shield, able to create an unparalleled lighting effect for the monuments, buildings, bridges and other architectural projects.

**SOURCE** Light source: 54x3 watts Warm White

LED life expectancy: 50,000 Hrs Peak Intensity: 146726cd (12°)

**OPTICAL** Optics: 12° (5°, 25°, 45°)

SYSTEM Light output: 37,000 Lux @2m @ 25°

**CONTROL &** Control Protocols: DMX **PROGRAMMING** DMX control channels: 0-100%

Controllable sections: 1 Color: Warm White

**ELECTRICAL** Input Voltage: AC100-240V, 50/60Hz

Max Power: 170 W Power Factor: > 0.9

**CONNECTIONS** Power connection: 3m cable (input only)

Data connection: 3m cable (input + output)