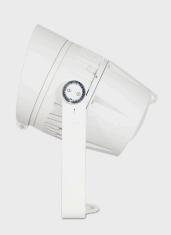

WHOPER 154–W is a 54x3 watts Warm White high power LED Exterior wash. It has an attractive and durable die–casting aluminum housing, built–in power supply and driver, and an independent heat dissipation system. It is equipped with adjustable glare shield, able to create an unparalleled lighting effect for the monuments, buildings, bridges and other architectural projects.

PHYSICAL Dimensions: 354x283x450mm

Net Weight: 11 kg Color: Black / Off White Housing: Die-cast aluminum

IP Rating: 66

Operation temperature: - 40°C~45°C (operating) /

- 20°C~45°C (startup)

**Luminous Diagram** 